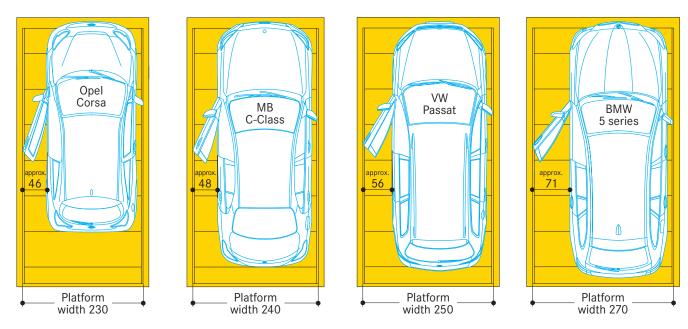

## Door-opening-distance with different platform widths

Dimensions in cm.

The vehicle parking positions and car width dimensions of other vehicle models can vary from those shown above. Therefore, the door opening distances in the diagrams are only provided as theoretical estimations for guidance.