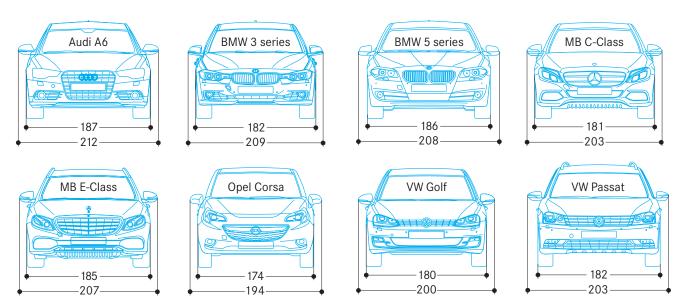

## Vehicle width dimensions

Cars are becoming wider. To ensure comfortable entry and exit, we recommend choosing platforms with minimum widths of 250 cm for single units and of 500 cm for double units. Even wider platforms of 260 cm and 270 cm are also available for single units. For 405 and 450 double units, platforms of 520 cm and 540 cm are available for higher comfort.

## Vehicle width dimensions